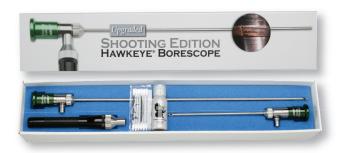

The GUNSMITH KIT contains a 17" Hawkeye for rifle bores and a 7" Hawkeye for chambers, mirror tubes, light sources, cleaning kit, in a lockable metal carrying case.

HS22-SHOT-AFB \$1,295 HS17-SHOT-AFB \$ 745 HS07-SHOT-AFB \$ 695 The AFB (Adjustable Focus Box) version of the Shooting Edition Hawkeye contains an adjustable focus Hawkeye Borescope with enhanced optics, mirror tube for inspecting chambers, lands and grooves, gas ports, and crowns, a cleaning kit, and a light source in a box with foam and a laminated box top.

**GUNSMITH-AFB \$1,440** 

The AFB (Adjustable Focus Box) version of the Shooting Edition GUNSMITH KIT contains a 17" adjustable focus Hawkeye for rifles, a 7" adjustable focus Hawkeye for chambers, mirror tubes, cleaning kit, and light source in a box with die-cut foam and laminated box top.