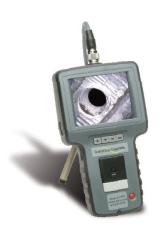

# PORTABLE VIDEO MONITOR (PVM) \$1,095

The Portable Video Monitor displays live video or captured still or video images on its built in LCD display. It can output live video to an external monitor, store and download images to a computer and store images on its removable SD card. (VC-USB2 is not required with the PVM.)