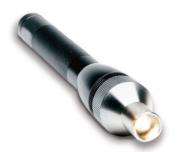

#### THE MINI MAGLITE®

The Mini Maglite light source that is supplied with Hawkeye Shooter Edition borescopes provides sufficient light to illuminate .22 and .30 caliber bores when viewing landsand grooves with a mirror tube. The light intensity can be adjusted.