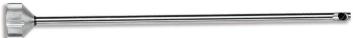

THE MIRROR TUBES SLIM

MTS 22 \$195 MTS 17 \$155 MTS 07 \$135 Mirror Tubes Slim measure .188" are replacements for those packed in the Shooting Edition Hawkeye Borescopes and are shipped in a box with die cut foam.