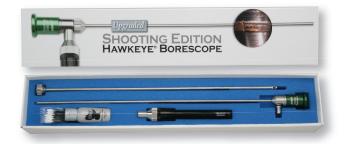

HS22-SH0T-KIT \$1,495 HS17-SH0T-KIT \$ 895 HS07-SH0T-KIT \$ 795 Hawkeye® Borescopes find defects in chambering, rifling, and abnormalities in new bores as well as erosion, fouling, and pitting in used firearms. The KITS include a Hawkeye Borescope with enhanced optics, a mirror tube for inspecting lands and grooves, leades, and chambers, a cleaning kit, and a light source in a lockable metal carrying case with die cut foam.

HS22-SHOT-AEP \$1,745 HS17-SHOT-AEP \$1,145 The AEP versions add an angled eyepiece that facilitates viewing in a bolt action rifle that is mounted in a stock.

HS22-SH0T-NVK \$1,695 HS17-SH0T-NVK \$1,095

The NVK version adds a high powered rechargeable light source and charger for shooters who want a very bright image or those who wish to view bores without a mirror tube, at zero degrees.

**GUNSMITH KIT \$1,595** 