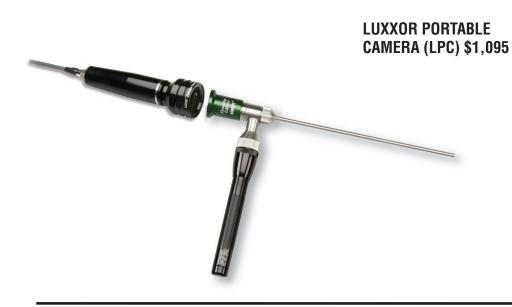

The Luxxor Portable Video Camera (LPC) connects to the eyecup of any Hawkeye Borescope in seconds. It produces a still or moving color video image that can be displayed on a monitor. The image can also be displayed on a computer with the addition of a VC-USB2 device. The addition of a Hawkeye LED is highly recommended for the shooting application because video requires more light than that which is supplied by the Mini Maglite that comes with the Hawkeye Borescope.

VC-USB2 \$435

Images from the Luxxor Portable Camera (LPC) can be captured and stored on a laptop or desk top computer. To do so, a VC-USB2 capture device is required.