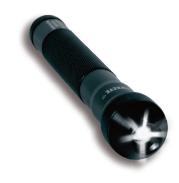

#### **SUPER NOVA LIGHT \$225**

The SuperNova rechargeable light source has a xenon doped halogen light that is necessary for .50 caliber bores and above, is helpful for shooters who wish the brightest of images in badly fouled or deteriorated bores, shooters who wish to view straight down their bores, or with the LPC video camera.