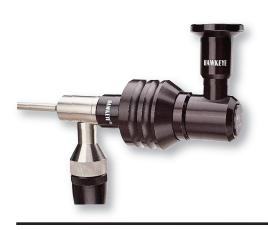

### **ANGLED EYEPIECE \$275**

The angled eyepiece connects to the eyecup of any Hawkeye Borescope in seconds. It facilitates viewing in a bolt action rifle that is mounted in a tall stock.

THE MIRROR TUBES SLIM

MTS 22 \$195 MTS 17 \$155 MTS 07 \$135 Mirror Tubes Slim measure .188" are replacements for those packed in the Shooting Edition Hawkeye Borescopes and are shipped in a box with die cut foam.