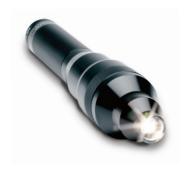

## **HAWKEYE LED \$135**

Highly recommended for use with the Luxxor Portable Video Camera, the Hawkeye LED delivers a very bright white light and offers much longer lamp life. It operates on standard AA batteries. Light intensity is variable.