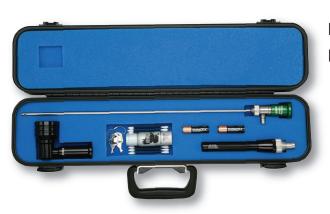

The GUNSMITH KIT contains a 17" Hawkeye for rifle bores and a 7" Hawkeye for chambers, mirror tubes, light sources, cleaning kit, in a lockable metal carrying case.

HS22-SHOT-AFB \$1,295 HS17-SHOT-AFB \$ 745 HS07-SHOT-AFB \$ 695 The AFB (Adjustable Focus Box) version of the Shooting Edition Hawkeye contains an adjustable focus Hawkeye Borescope with enhanced optics, mirror tube for inspecting chambers, lands and grooves, gas ports, and crowns, a cleaning kit, and a light source in a box with foam and a laminated box top.