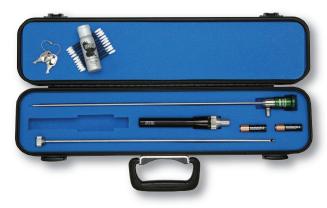

HS22-SH0T-KIT \$1,495 HS17-SH0T-KIT \$ 895 HS07-SH0T-KIT \$ 795 Hawkeye® Borescopes find defects in chambering, rifling, and abnormalities in new bores as well as erosion, fouling, and pitting in used firearms. The KITS include a Hawkeye Borescope with enhanced optics, a mirror tube for inspecting lands and grooves, leades, and chambers, a cleaning kit, and a light source in a lockable metal carrying case with die cut foam.

LOCKABLE METAL CARRYING CASE PCC \$195 HCC \$145 Lockable metal carrying case with die cut foam. Order the PCC for 22" Hawkeye Borescopes. Order the HCC for 17" and shorter Hawkeyes.