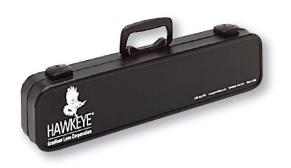

LOCKABLE METAL CARRYING CASE PCC \$195 HCC \$145 Lockable metal carrying case with die cut foam. Order the PCC for 22" Hawkeye Borescopes. Order the HCC for 17" and shorter Hawkeyes.