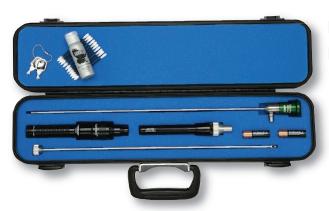

HS22-SHOT-AEP \$1,745 HS17-SHOT-AEP \$1,145 The AEP versions add an angled eyepiece that facilitates viewing in a bolt action rifle that is mounted in a stock.

HS22-SH0T-NVK \$1,695 HS17-SH0T-NVK \$1,095

The NVK version adds a high powered rechargeable light source and charger for shooters who want a very bright image or those who wish to view bores without a mirror tube, at zero degrees.

**GUNSMITH KIT \$1,595** 