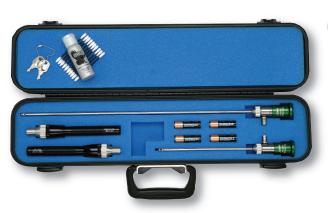

**GUNSMITH-AFB \$1,440** 

The AFB (Adjustable Focus Box) version of the Shooting Edition GUNSMITH KIT contains a 17" adjustable focus Hawkeye for rifles, a 7" adjustable focus Hawkeye for chambers, mirror tubes, cleaning kit, and light source in a box with die-cut foam and laminated box top.